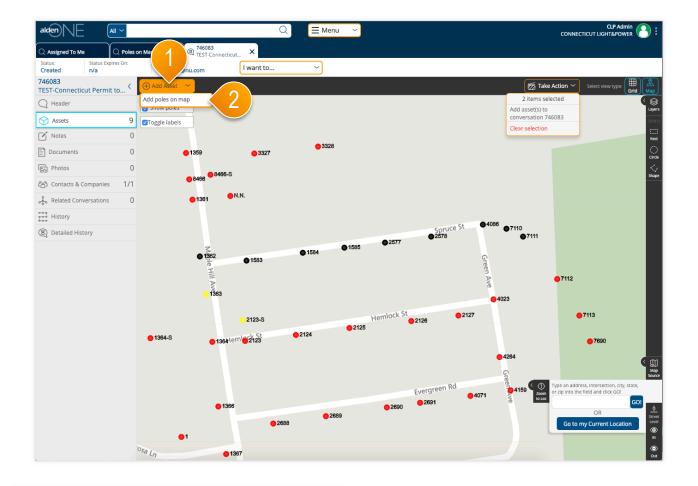

### page walkthrough

 To add an asset in the field that exists but is not shown currently shown in Alden One, you can add it using the "Add Asset" dropdown here.

2 Click "Add Pole on Map."

Attacher's Responsibility