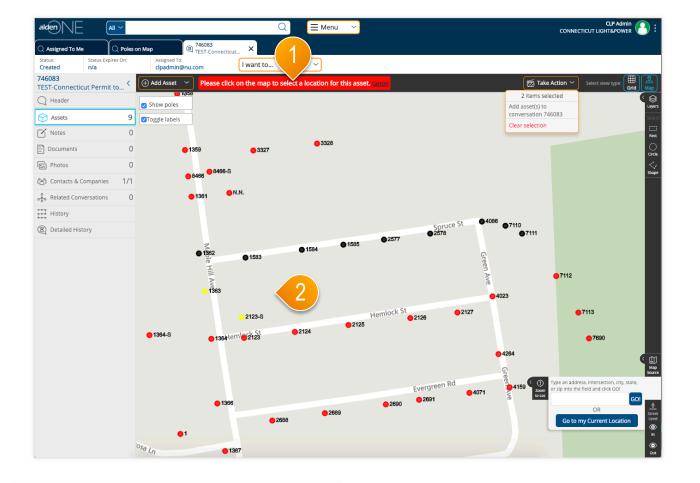

#### page walkthrough

- A prompt will be displayed that will tell you to click anywhere on the map to drop the pole.
- 2 Click the place on the map where the pole should be marked.

Attacher's Responsibility