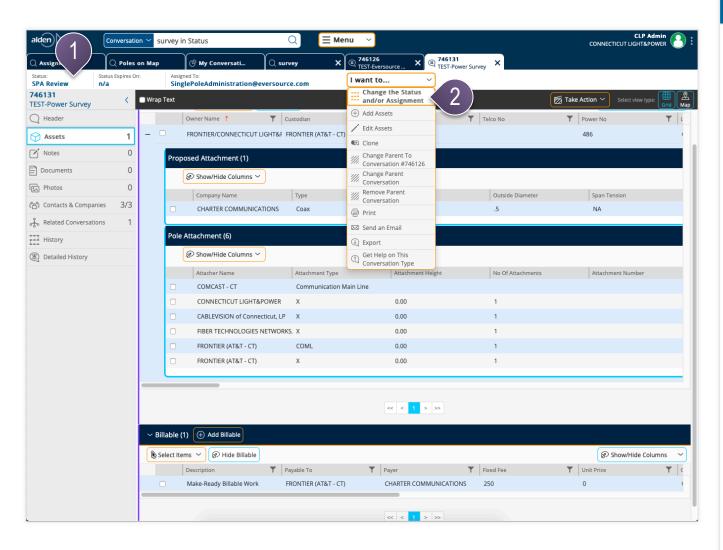

## Power Survey: **SPA Review** – What do I do now?

## page walkthrough

- ① The status is in "SPA Review."
- ② Click "I want to..." to move the conversation forward.
- 3 Note: Once in SPA
  Review, the poles and attachments can no longer be modified by anyone. Only the SPA is allowed to move the conversation back into the "Pending Concurrence and Design" status to make modifications possible.