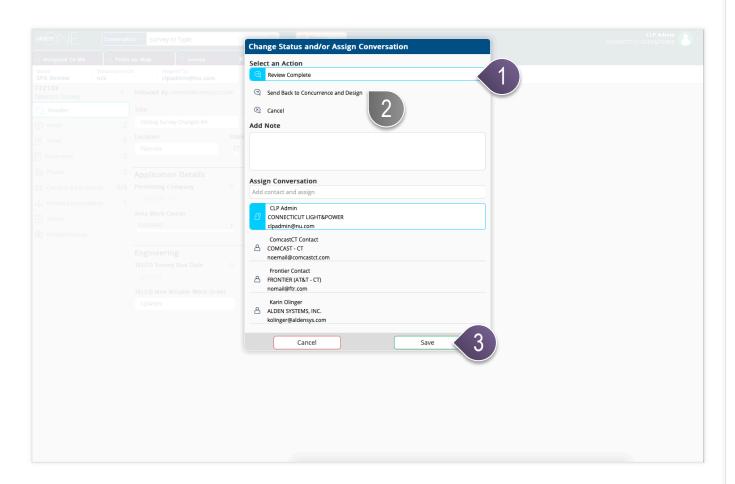

## Power Survey: **SPA Review** – What do I do now?

## page walkthrough

- ① When the review is complete, select "Review Complete." This action will update the parent conversation with the Survey results.
- 2 If the results of the survey need to be changed, click "Send Back to Concurrence and Design" instead of "Review Complete." This action will allow the poles and attachments to be edited once again.
- ③ Click "Save" to move the conversation forward.