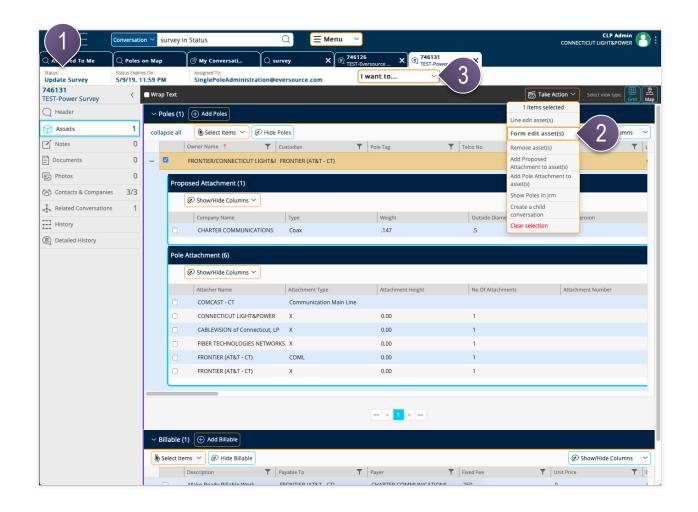

## page walkthrough

- ① The status is in "Update Survey."
- ② Make the necessary changes to the assets on the conversation by selecting them in the grid and using the "Edit" buttons.
- ③ Click "I want to..." then select "Change Status."