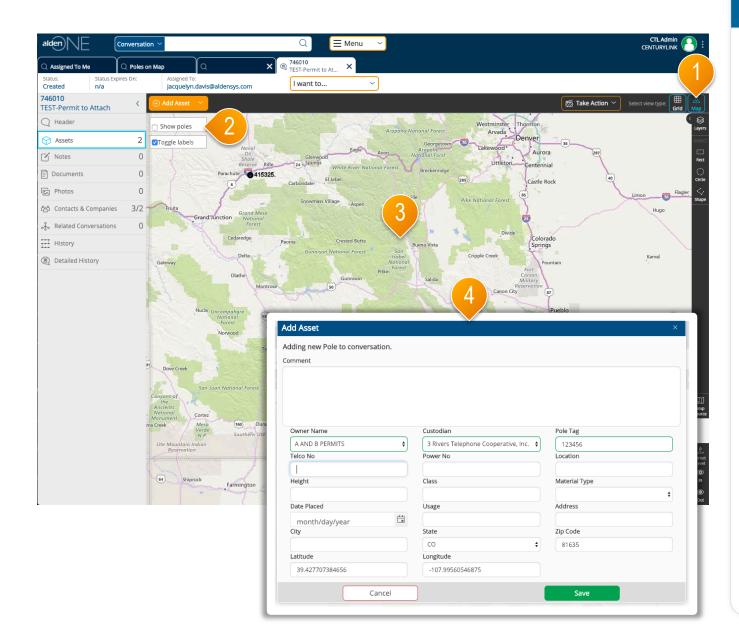

### page walkthrough

- 1 Go to the map view.
- ② To look for assets in the same area, click "Show Poles."
- (3) If you do not see your asset on the map after clicking "Show Poles." you can add it to the map by clicking "Add Asset." Then, click the place on the map where the pole is.
- ④ Fill in the information you have about the pole, click "Save," and it will be added to the conversation.