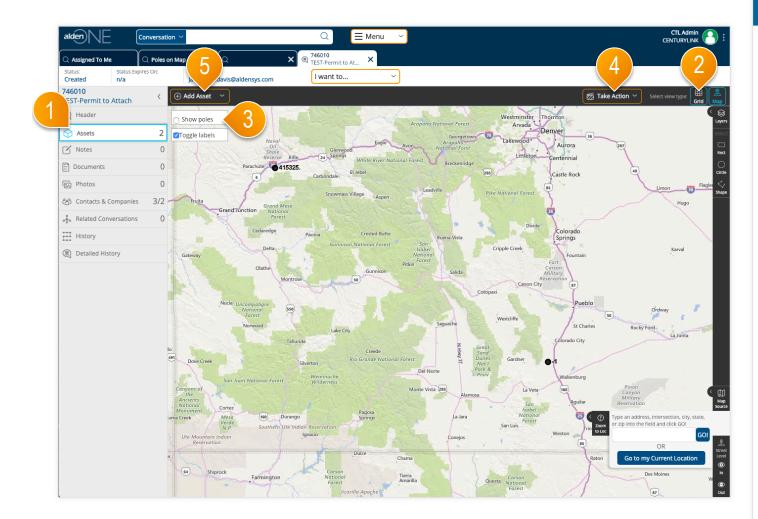

#### page walkthrough

- Click the Assets tab to move to the section of the conversation containing assets such as poles, as well as sub-assets such as pole attachments. Each conversation type may have different asset types.
- 2 To switch to a grid view of the assets, click Grid.
- 3 To look for assets in the same area, click "Show Poles."
- ④ Find the poles you wish to add to this conversation, select them, then from the Action Menu, add them to this conversation.
- (5) If you do not see your asset on the map, you can add it to the map by clicking "Add Asset." Then, click the place on the map where the pole is, fill in the information you have about the pole, click "Save," and it will be added to the conversation.