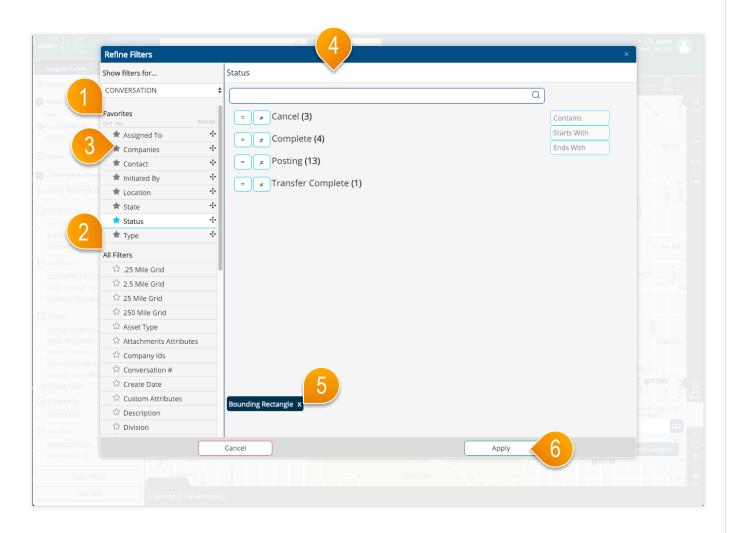

## Conversation Search Results – Refine All Filters

## page walkthrough

- 1) Your favorited filters for this asset type are saved here. These are the filters that will show in your filters pane on your search pages.
- 2 To add a favorite filter, find one in the All Filters area and click the unfilled
- To remove a favorited filter, click the filled star of a favorited filter.
- 4 The complete list of filter options available for the type of asset is listed here. Click one of the filter options in the list on the left, then set the values for that filter. Each filter category may have a different method of setting the values, dependent on the type of data and configuration of that filter. In some cases, all available values will be listed as shown in this screen. In other cases, you can search for a phrase or word. Or you may be able to use familiar operators like equals, greater than, or between, to define a numeric value.
- (5) As values are selected, the filters are displayed in the green area. These filters are applied by clicking the Apply button. The filters with selected values are moved to the top of the list in the list of filters on the left.
- When finished, click Apply. This will update your search results with all of the filters you applied and will take you back to the updated search.