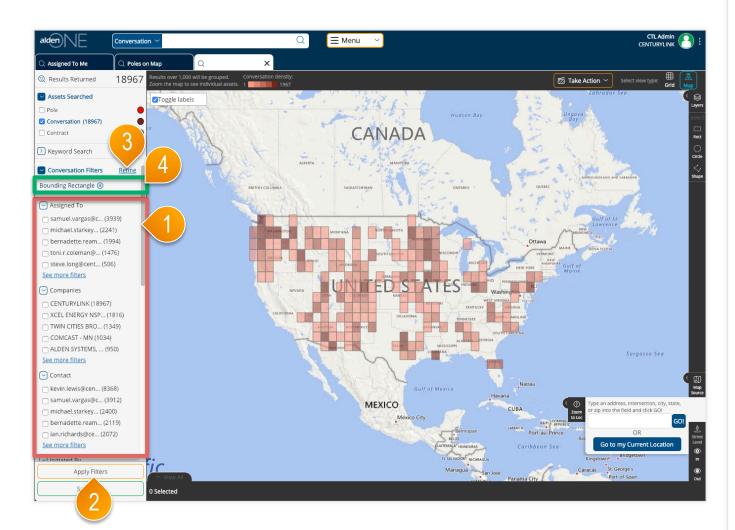

## alden Conversation Search Results – Applying Filters

## page walkthrough

- 1) The filter options listed in the red area are limited to a set of categories that are favorited by you (more information available in "Refine All Filters"). The number of values under each filter category is limited to the top 5 values based on the number of results containing those values. Click "See More Filters" to get the next 5 results.
- Click "Apply Filters" to update the search results based on the selected filter values.
- 3 To work with a list of all filter categories for the search results, click the "Refine" ink.
- When filters are applied, the Applied Filters are listed in the green area. The list of filter values and count in parenthesis are also updated as filters are applied. You can remove a filter by clicking the "X" next to the label for the applied filter.