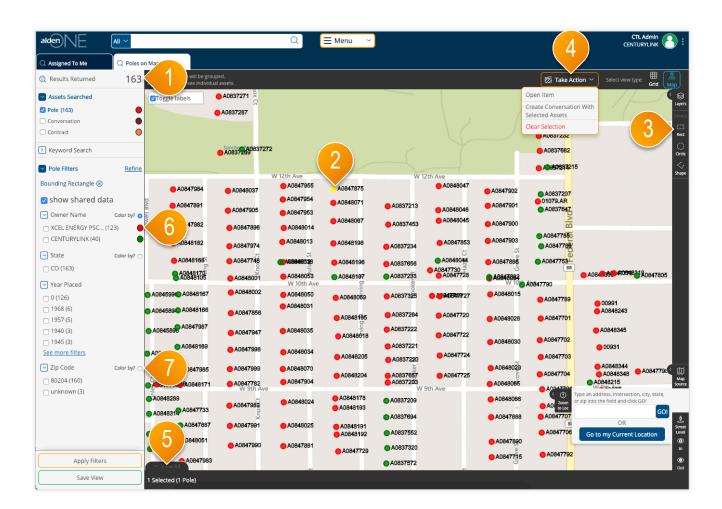

## page walkthrough

- 1 Once the map is zoomed in (or when enough filters are applied) to return less than 1,000 résults, the assets on the screen will display as dots instead of colored grid clusters.
- To select an asset, click it on the screen. Selected assets are colored yellow.
- You can also draw a shape to select multiple assets at once, using the shape tools.
- Once at least one asset is selected, the "Take Action" menu will appear. You can create a conversation with vour selected assets, clear your entire selection, or in the cases of some assets, perform other actions, from this menu.
- To view more information about your selected assets, expand this tray here by clicking "View All."
- Click on the colored dot in the filter menu to change the color of the dots by this Owning Company.
- Click on the "Color by?" radio button to color the dots by that filter type.