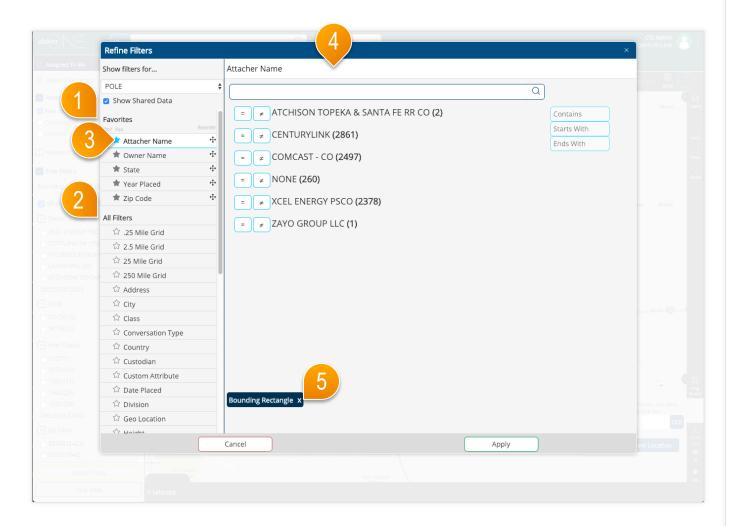

## alden Pole Search Results – Refine All Filters

## page walkthrough

- 1) Your favorited filters for this asset type are saved here. These are the filters that will show in your filters pane on your search pages.
- 2 To add a favorite filter, find one in the All Filters area and click the unfilled
- To remove a favorited filter, click the filled star of a favorited filter.
- 4 The complete list of filter options available for the type of asset is listed here. Click one of the filter options in the list on the left, then set the values for that filter. Each filter category may have a different method of setting the values, dependent on the type of data and configuration of that filter. In some cases, all available values will be listed as shown in this screen. In other cases, you can search for a phrase or word. Or you may be able to use familiar operators like equals, greater than, or between, to define a numeric value.
- (5) As values are selected, the filters are displayed in the green area. These filters are applied by clicking the Apply button. The filters with selected values are moved to the top of the list in the list of filters on the left.
- When finished, click Apply. This will update your search results with all of the filters you applied and will take you back to the updated search.