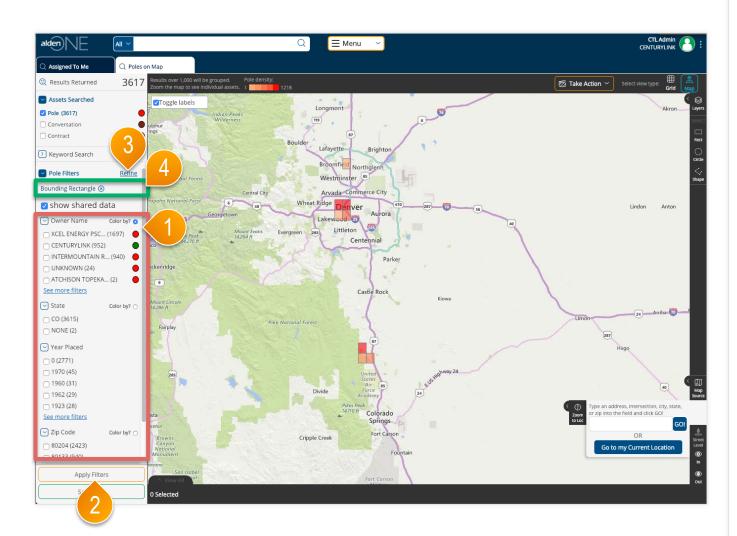

## alden Pole Search Results – Applying Filters

## page walkthrough

- 1 The filter options listed in the red area are limited to a set of categories that are favorited by you (more information available in "Refine All Filters"). The number of values under each filter category is limited to the top 5 values based on the number of results containing those values. Click "See More Filters" to get the next 5 results.
- Click "Apply Filters" to update the search results based on the selected filter values.
- To work with a list of all filter categories for the search results, click the "Refine" ink.
- When filters are applied, the Applied Filters are listed in the green area. The list of filter values and count in parenthesis are also updated as filters are applied. You can remove a filter by clicking the "X" next to the label for the applied filter.